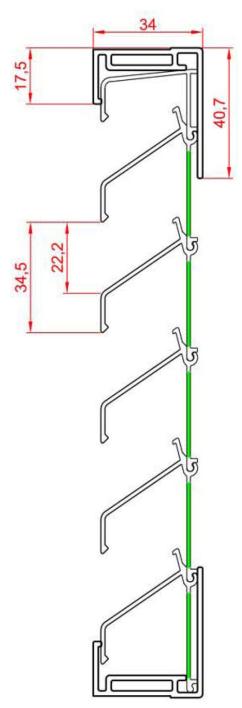

## Type

- Tamper Proof Louvre System with a box frame and a blade pitch of 34mm.
- Integral Mesh
- Interlocking louvre blades

#### Material

- All parts are manufactured from aluminium extrusions Al Mg Si 0,5 (6063 T6)
- Blade profile thickness: 1.25mm.
- Frame profile thickness: 1.6mm

#### Manufacture

- The louvre consists of a square box frame profile.
- The blade height is 45mm, & visual free area is 64%.
- Frame depth to fit 34mm